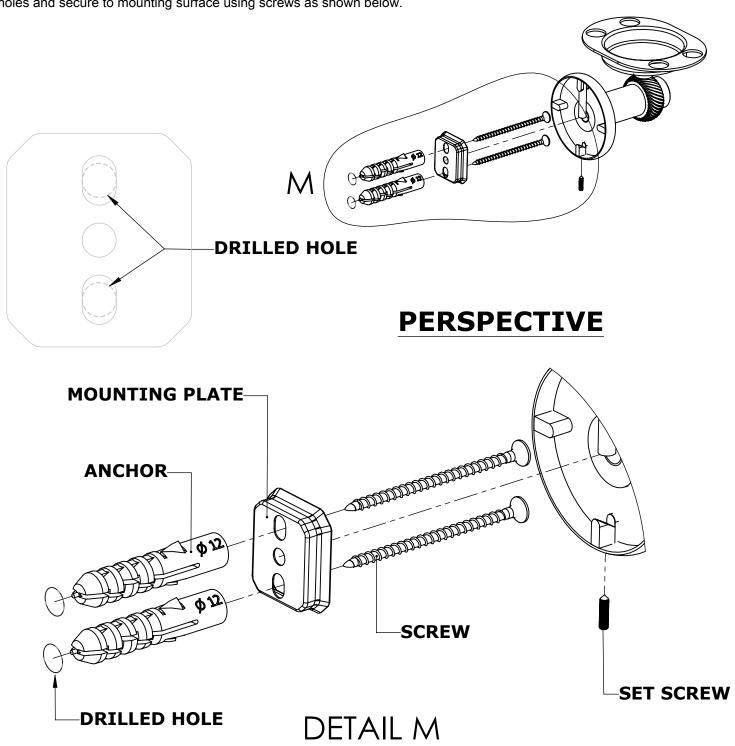

## Step 1: Drill holes in Wall for screw anchors and attach Mounting Plate to Wall

Determine your desired location for installation and make a mark for the location of the mounting plate. Remove mounting plate from backplate by loosening set screw in backplate as pictured below. Place center hole of mounting plate over mark made above. Make 2 marks where mounting screws will be placed as shown below. Drill hole at each of the marks. (You may substitute other style mounting anchors or screws if desired). Place anchors into the holes made. Place mounting plate over holes and secure to mounting surface using screws as shown below.