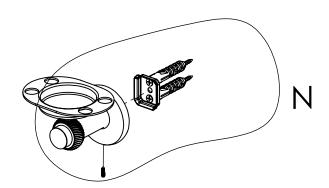

## **INSTALLATION INSTRUCTIONS**

**Step 2:** Attach Bracket to Mounting Plate.

Place bracket on mounting plate and secure by tightening set screw as shown below.