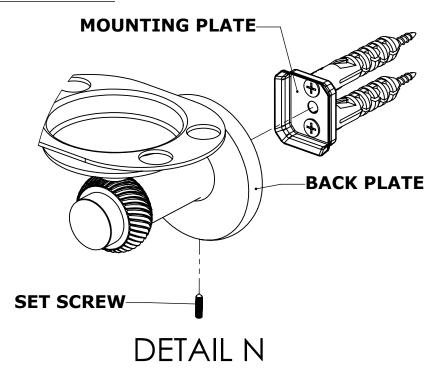

## **INSTALLATION INSTRUCTIONS**

**Step 2:** Attach Bracket to Mounting Plate.

Place bracket on mounting plate and secure by tightening set screw as shown below.